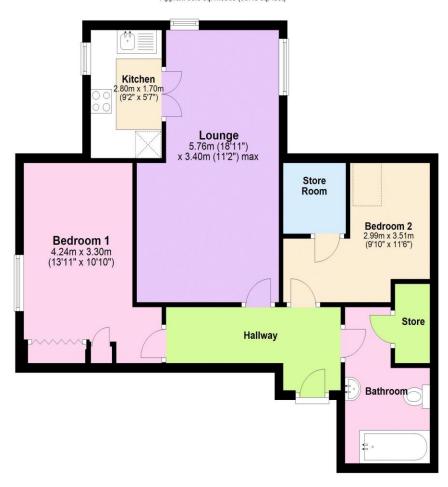

# Visit us at retirementhomesearch.co.uk

Flat
Approx. 59.3 sq. metres (637.8 sq. feet)

Total area: approx. 59.3 sq. metres (637.8 sq. feet)

This floor plan is for illustrative purposes only and is not to scale. Where measurements are shown, these are approximate and should not be relied upon. Total square area includes the entirety of the property and any outbuildings/garages. Sanitary ware and kitchen fittings are representative only and approximate to actual position, shape and style. No liability is accepted in respect of any consequential loss arising from the use of this plan. Reproduced under licence from Evolve Partnership Limited. All rights reserved. Plan produced using PlanUp.