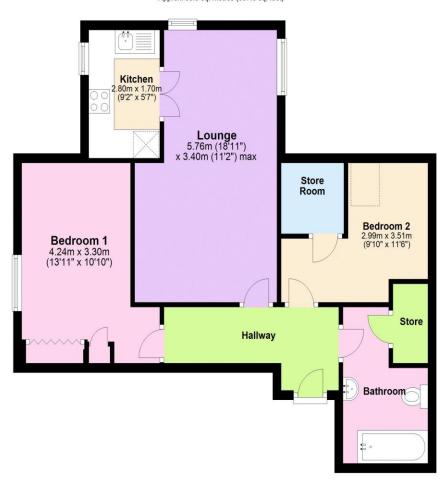

# Visit us at retirementhomesearch.co.uk

Flat
Approx. 59.3 sq. metres (637.8 sq. feet)

Total area: approx. 59.3 sq. metres (637.8 sq. feet)

This floor plan is for illustrative purposes only and is not to scale. Where measurements are shown, these are approximate and should not be relied upon. Total square area includes the entirety of the property and any outbuildings/garages. Sanitary ware and kitchen fittings are representative only and approximate to actual position, shape and style. No liability is accepted in respect of any consequential loss arising from the use of this plan. Reproduced under licence from Evolve Partnership Limited. All rights reserved. Plan produced using PlanUp.