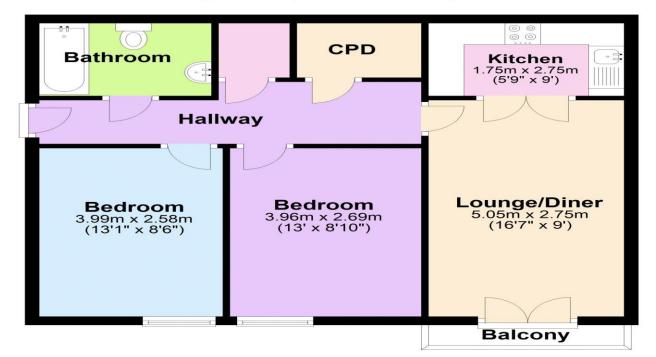

## Visit us at retirementhomesearch.co.uk

Floor Plan Approx. 57.1 sq. metres (614.5 sq. feet)

## Total area: approx. 57.1 sq. metres (614.5 sq. feet)

This floor plan is for illustrative purposes only and is not to scale. Where measurements are shown, these are approximate and should not be relied upon. Total square area includes the entirety of the property and any outbuildings/garages. Sanitary ware and kitchen fittings are representative only and approximate to actual position, shape and style. No liability is accepted in respect of any consequential loss arising from the use of this plan. Reproduced under licence from Evolve Partnership Limited. All rights reserved. Plan produced using PlanUp.