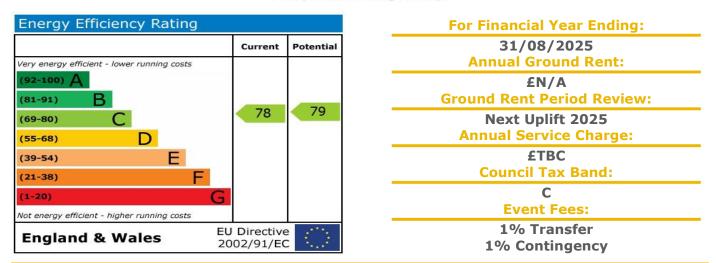

ease contact Mr Jordan Joice

🤗 01425 632229 🗢 jordan.joice@retirementhomesearch.co.uk

## Visit us at retirementhomesearch.co.uk

Floor Plan Approx. 57.1 sq. metres (614.5 sq. feet)



## Total area: approx. 57.1 sq. metres (614.5 sq. feet)

This floor plan is for illustrative purposes only and is not to scale. Where measurements are shown, these are approximate and should not be relied upon. Total square area includes the entirety of the property and any outbuildings/garages. Sanitary ware and kitchen fittings are representative only and approximate to actual position, shape and style. No liability is accepted in respect of any consequential loss arising from the use of this plan. Reproduced under licence from Evolve Partnership Limited. All rights reserved. Plan produced using PlanUp.



Retirement Homesearch, Queensway House, 11 Queensway, New Milton, Hampshire, BH25 5NR T: 0333 321 4060 F: 0333 321 4065 E: enquiries@retirementhomesearch.co.uk

Retirement Homesearch Limited, Registered Office: Queensway House, 11 Queensway, New Milton, Hampshire, BH25 5NR Registered in England No. 3829469



RETIREMENT

**HMESEARCH** 

These sales particulars have been prepared as a guide only and any intended purchasers must satisfy themselves by inspection or otherwise as to the correctness of the statements contained therein. The management company have not tested any apparatus, equipment, fittings or services and so cannot verify that they are in working order.