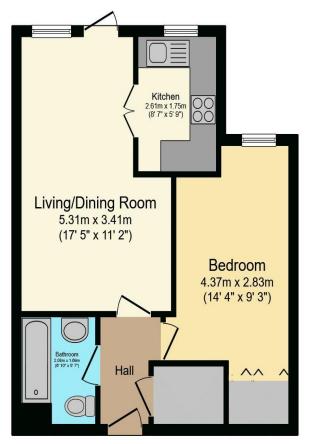

## Visit us at retirementhomesearch.co.uk

Total floor area 42.0 m<sup>2</sup> (452 sq.ft.) approx

This floor plan is for illustrative purposes only. It is not drawn to scale. Any measurements, floor areas (including any total floor area), openings and orientation are approximate. No details are guaranteed, they cannot be relied upon for any purpose and they do not form part of any agreement. No liability is taken for any error, omission or misstatement. A party must rely upon its own inspection(s). Powered by www.focalagent.com