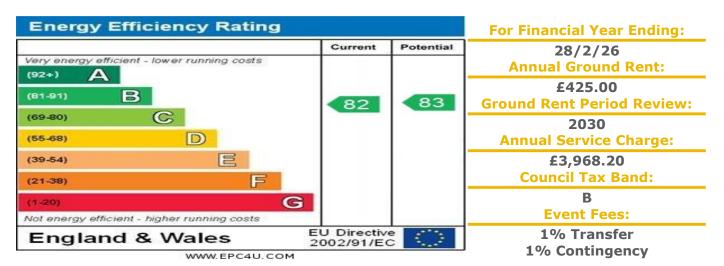

## **Property Description:**

A ONE BEDROOM RETIREMENT APARTMENT SITUATED ON THE GROUND FLOOR Gracewell Court was constructed by McCarthy & Stone (Developments) Ltd. The development comprises 39 properties arranged over 3 floors each served by a lift. The Development Manager can be contacted from various points from within each property in the case of an emergency. For periods when the Development Manager is off duty there is a 24 hour emergency Appello call system. Each property comprises an entrance hall, lounge, kitchen, one or two bedrooms and bathroom. It is a condition of purchase that residents be over the age of 60 years. Please speak to our Property Consultant if you require information regarding "Event Fees" that may apply to this property.