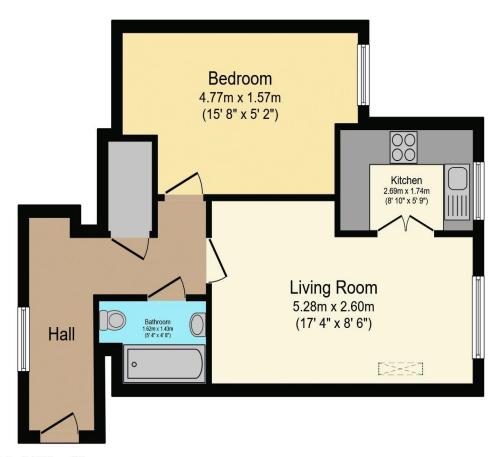

## Visit us at retirementhomesearch.co.uk

Total floor area 45.2 m² (486 sq.ft.) approx

This floor plan is for illustrative purposes only. It is not drawn to scale. Any measurements, floor areas (including any total floor area), openings and orientation are approximate. No details are guaranteed, they cannot be relied upon for any purpose and they do not form part of any agreement. No liability is taken for any error, omission or misstatement. A party must rely upon its own inspection(s). Powered by www.focalagent.com