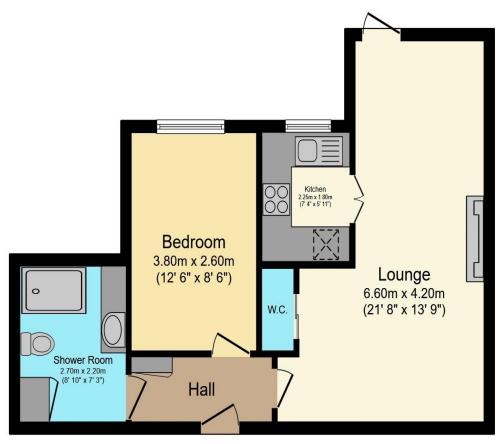

## Visit us at retirementhomesearch.co.uk

Total floor area 46.2 m<sup>2</sup> (498 sq.ft.) approx

This floor plan is for illustrative purposes only. It is not drawn to scale. Any measurements, floor areas (including any total floor area), openings and orientation are approximate. No details are guaranteed, they cannot be relied upon for any purpose and they do not form part of any agreement. No liability is taken for any error, omission or misstatement. A party must rely upon its own inspection(s). Powered by www.focalagent.com