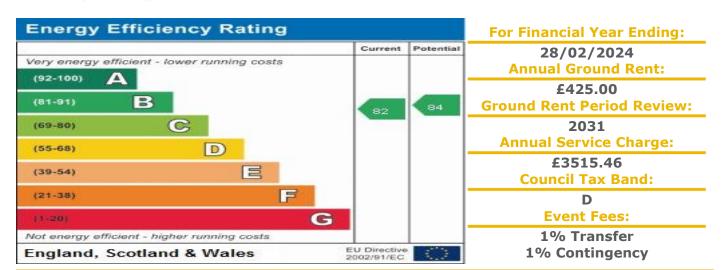

## 1 Pantygwydr Court

Sketty Road, Swansea, West Glamorgan, SA2 0AW

**PRICE: OIRO £135,000** Lease: 125 years from 2008

## **Property Description:**

A ONE BEDROOM RETIREMENT APARTMENT LOCATED ON THE GROUND FLOOR BENEFITING FROM ACCESS TO COMMUNAL GARDENS

Pantygwydr Court was constructed by McCarthy & Stone (Developments) Ltd and comprises 33 properties arranged over 3 floors each served by a lift. The Development Manager can be contacted from various points within each property in the case of an emergency. Each property comprises an entrance hall, lounge, kitchen, one or two bedrooms and bathroom. It is a condition of purchase that residents are over the age of 60 years or in the case of a couple, one must be over 60 years and the other over 55 years. Please speak to our Property Consultant if you require information regarding "Event Fees" that may apply to this property.