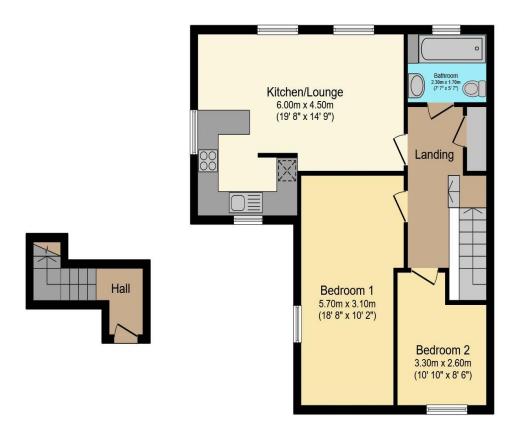

# Visit us at retirementhomesearch.co.uk

Total floor area 67.1 G.FO. L. J. DOLX

#### **First Floor**

This floor plan is for illustrative purposes only. It is not drawn to scale. Any measurements, floor areas (including any total floor area), openings and orientation are approximate. No details are guaranteed, they cannot be relied upon for any purpose and they do not form part of any agreement. No liability is taken for any error, omission or misstatement. A party must rely upon its own inspection(s). Powered by www.focalagent.com