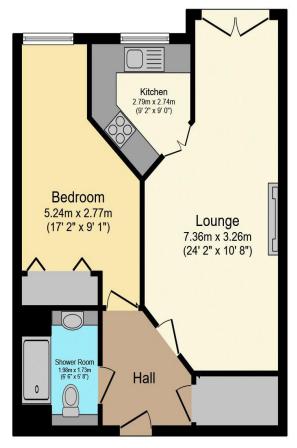

# Visit us at retirementhomesearch.co.uk

Total floor area 50.3 sq.m. (541 sq.ft.) approx

This floor plan is for illustrative purposes only. It is not drawn to scale. Any measurements, floor areas (including any total floor area), openings and orientation are approximate. No details are guaranteed, they cannot be relied upon for any purpose and they do not form part of any agreement. No liability is taken for any error, omission or misstatement. A party must rely upon its own inspection(s). Powered by www.focalagent.com