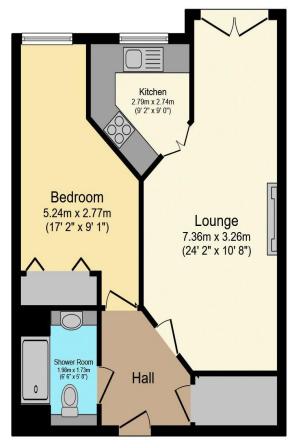

# Visit us at retirementhomesearch.co.uk

Total floor area 50.3 sq.m. (541 sq.ft.) approx

This floor plan is for illustrative purposes only. It is not drawn to scale. Any measurements, floor areas (including any total floor area), openings and orientation are approximate. No details are guaranteed, they cannot be relied upon for any purpose and they do not form part of any agreement. No liability is taken for any error, omission or misstatement. A party must rely upon its own inspection(s). Powered by www.focalagent.com