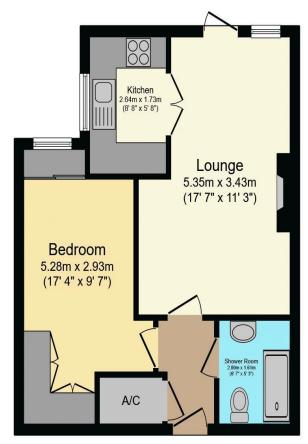

## Visit us at retirementhomesearch.co.uk

Total floor area 41.6 sq.m. (448 sq.ft.) approx

This floor plan is for illustrative purposes only. It is not drawn to scale. Any measurements, floor areas (including any total floor area), openings and orientation are approximate. No details are guaranteed, they cannot be relied upon for any purpose and they do not form part of any agreement. No liability is taken for any error, omission or misstatement. A party must rely upon its own inspection(s). Powered by www.focalagent.com