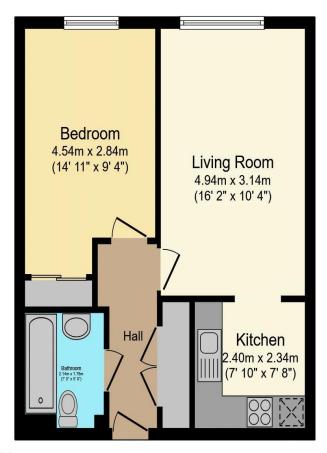

## Visit us at retirementhomesearch.co.uk

Total floor area 44.9 sq.m. (483 sq.ft.) approx

This floor plan is for illustrative purposes only. It is not drawn to scale. Any measurements, floor areas (including any total floor area), openings and orientation are approximate. No details are guaranteed, they cannot be relied upon for any purpose and they do not form part of any agreement. No liability is taken for any error, omission or misstatement. A party must rely upon its own inspection(s). Powered by www.focalagent.com