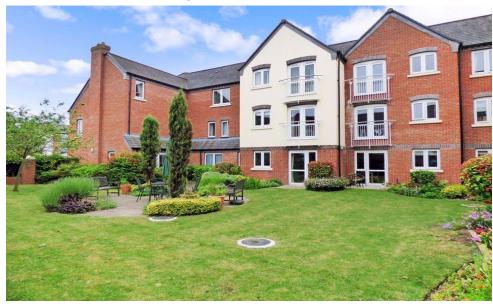

## 22 Damson Court

Rosy Cross, Tamworth, Staffordshire, B79 7NE

PRICE: £142,000 Lease: 125 years from 2006

## **Property Description:**

A ONE BEDROOM FIRST FLOOR RETIREMENT APARTMENT OFFERED FOR SALE WITH NO FORWARD CHAIN Damson Court was built by McCarthy & Stone Developments Ltd and completed in 2006. The development consists of thoughtfully laid out one and two bedroom retirement apartments each benefiting from its own private front door, entrance hall, lounge/dining area, fitted kitchen and fitted bathroom. The Development Manager can be contacted from various points within each property in the case of an emergency. For periods when the Development Manager is off duty there is a 24 hour emergency Appello call system. It is a condition of purchase that residents be over the age of 60 years, or in the event of a couple, one must be over the age of 60 years and the other over 55 years. Please speak to our Property Consultant if you require information regarding "Event Fees" that may apply to this property.