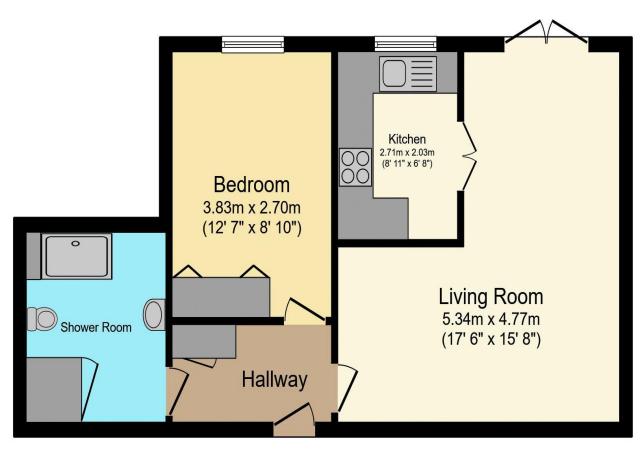

## Visit us at retirementhomesearch.co.uk

Total floor area 47.2 sq.m. (508 sq.ft.) approx

This floor plan is for illustrative purposes only. It is not drawn to scale. Any measurements, floor areas (including any total floor area), openings and orientation are approximate. No details are guaranteed, they cannot be relied upon for any purpose and they do not form part of any agreement. No liability is taken for any error, omission or misstatement. A party must rely upon its own inspection(s). Powered by www.focalagent.com