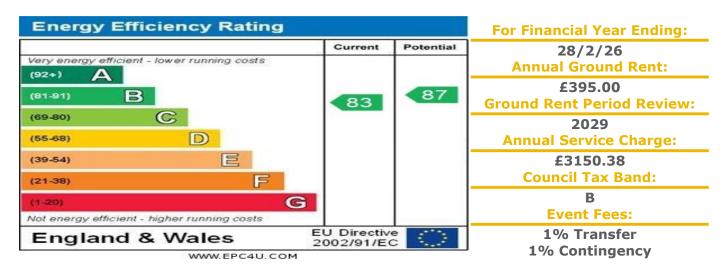

## 22 Damson Court

Rosy Cross, Tamworth, Staffordshire, B79 7NE

PRICE: £142,000 Lease: 125 years from 2006

## **Property Description:**

A ONE BEDROOM FIRST FLOOR RETIREMENT APARTMENT OFFERED FOR SALE WITH NO FORWARD CHAIN Damson Court was built by McCarthy & Stone Developments Ltd and completed in 2006. The development consists of thoughtfully laid out one and two bedroom retirement apartments each benefiting from its own private front door, entrance hall, lounge/dining area, fitted kitchen and fitted bathroom. The Development Manager can be contacted from various points within each property in the case of an emergency. For periods when the Development Manager is off duty there is a 24 hour emergency Appello call system. It is a condition of purchase that residents be over the age of 60 years, or in the event of a couple, one must be over the age of 60 years and the other over 55 years. Please speak to our Property Consultant if you require information regarding "Event Fees" that may apply to this property.