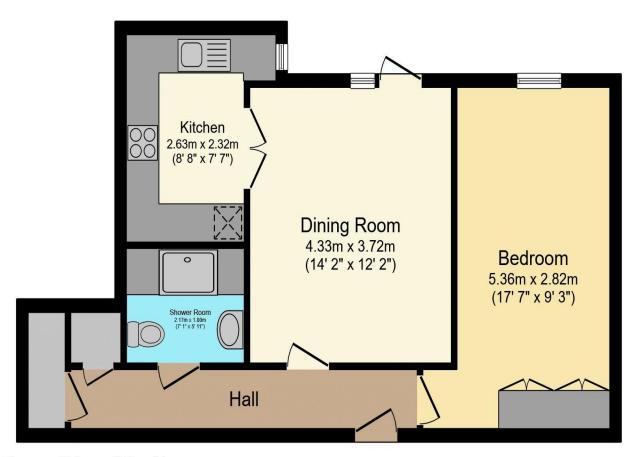

## Visit us at retirementhomesearch.co.uk

Total floor area 53.4 sq.m. (574 sq.ft.) approx

This floor plan is for illustrative purposes only. It is not drawn to scale. Any measurements, floor areas (including any total floor area), openings and orientation are approximate. No details are guaranteed, they cannot be relied upon for any purpose and they do not form part of any agreement. No liability is taken for any error, omission or misstatement. A party must rely upon its own inspection(s). Powered by www.focalagent.com