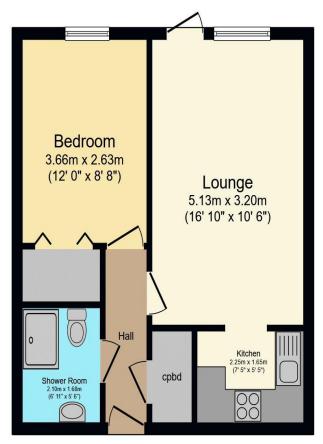

## Visit us at retirementhomesearch.co.uk

Total floor area 40.8 sq.m. (439 sq.ft.) approx

This floor plan is for illustrative purposes only. It is not drawn to scale. Any measurements, floor areas (including any total floor area), openings and orientation are approximate. No details are guaranteed, they cannot be relied upon for any purpose and they do not form part of any agreement. No liability is taken for any error, omission or misstatement. A party must rely upon its own inspection(s). Powered by www.focalagent.com