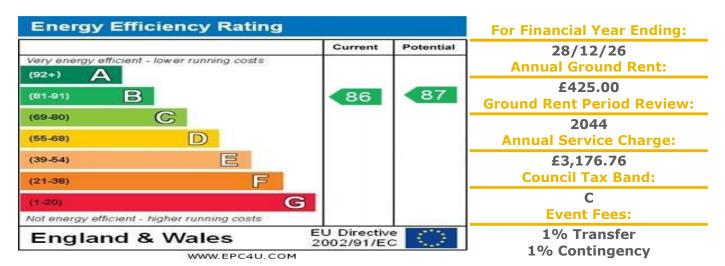

## **Property Description:**

A ONE BEDROOM RETIREMENT APARTMENT LOCATED ON THE SECOND FLOOR BENEFITING FROM NEWLY FITTED SHOWER ROOM Cwrt Hywel was built by McCarthy & Stone and is conveniently located in the heart of Gorseinon for the many local shops and amenities. The Development consists of 50 apartments arranged over three floors each served by a lift, plus annexe of 4 apartments. The apartments consist of one or two bedrooms, entrance hall, lounge/dining room, fitted kitchen and bathroom. The Development Manager can be contacted from various points within each property in the case of an emergency. For periods when the Development Manager is off duty there is a 24 hour emergency Appello call system. It is a condition of purchase that residents be over the age of 60 years, or in the case of a couple, one over 60 and the other over 55 years. Please speak to our Property Consultant if you require information regarding "Event Fees" that may apply to this property.