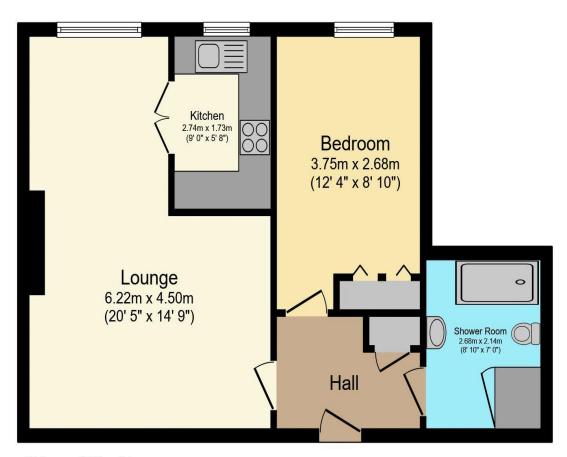

## Visit us at retirementhomesearch.co.uk

Total floor area 51.3 sq.m. (552 sq.ft.) approx

This floor plan is for illustrative purposes only. It is not drawn to scale. Any measurements, floor areas (including any total floor area), openings and orientation are approximate. No details are guaranteed, they cannot be relied upon for any purpose and they do not form part of any agreement. No liability is taken for any error, omission or misstatement. A party must rely upon its own inspection(s). Powered by www.focalagent.com