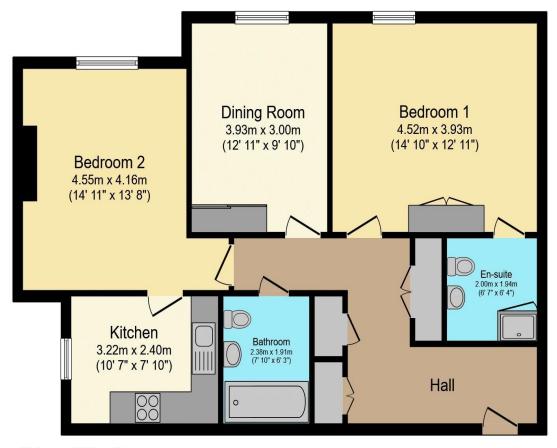

## Visit us at retirementhomesearch.co.uk

Total floor area 79.4 sq.m. (855 sq.ft.) approx

This floor plan is for illustrative purposes only. It is not drawn to scale. Any measurements, floor areas (including any total floor area), openings and orientation are approximate. No details are guaranteed, they cannot be relied upon for any purpose and they do not form part of any agreement. No liability is taken for any error, omission or misstatement. A party must rely upon its own inspection(s). Powered by www.focalagent.com