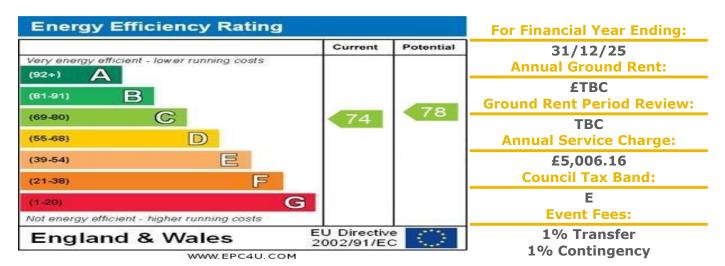

## 34 Pegasus Court & Manor (Brackley)

College House, Brackley, Northamptonshire, NN13 7NR

PRICE: £188,000

Lease: tbc

## **Property Description:**

A TWO BEDROOM SECOND FLOOR RETIREMENT APARTMENT OFFERED FOR SALE WITH NO CHAIN AND BENEFITING FROM EN-SUITE SHOWER ROOM PLUS SEPARATE BATHROOM Pegasus Court is a development of superior 33 apartments and six cottages designed for the retired and situated in an enviable position being near to the town but having local amenities close by. Seven of the apartments are situated in the original house. Developed by Pegasus Retirement Homes plc, Pegasus Court has a Full time Development manager who sees to the day-to-day running of the development and can also be contacted in the event of an emergency. For periods when the Development Manager is off duty each property is linked to a 24 hour emergency call system. Each property benefits from accommodation that includes Entrance Hall, Lounge, Kitchen, One or two bedrooms and bathroom. It is a condition of purchase that residents be over the age of 60 years. Please speak to our Property Consultant if you require information regarding "Event Fees" that we may apply to this property.