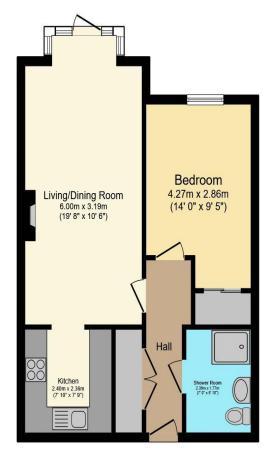

## Visit us at retirementhomesearch.co.uk

Total floor area 50.9 sq.m. (548 sq.ft.) approx

This floor plan is for illustrative purposes only. It is not drawn to scale. Any measurements, floor areas (including any total floor area), openings and orientation are approximate. No details are guaranteed, they cannot be relied upon for any purpose and they do not form part of any agreement. No liability is taken for any error, omission or misstatement. A party must rely upon its own inspection(s). Powered by www.focalagent.com