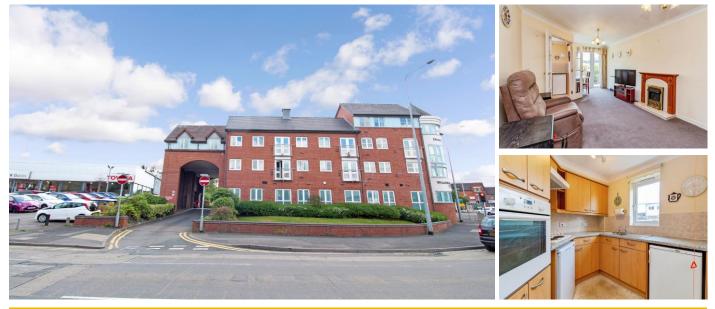

## **1 Drakeford Court & Lodge**

Wolverhampton Road, Stafford, Staffordshire, ST17 4BS

**PRICE: £110,000** 

Lease: 125 years from 2005

## **Property Description:**

A ONE BEDROOM RETIREMENT APARTMENT LOCATED ON THE GROUND FLOOR WITH DIRECT ACCESS TO COMMUNAL GROUNDS. Drakeford Court was constructed by McCarthy & Stone (Developments) Ltd and comprises 46 properties arranged over 4 floors, each served by a lift. The development consists of thoughtfully laid out one and two bedroom retirement apartments, each benefiting from its own private front door, entrance hall, lounge/dining area, fitted kitchen and fitted bathroom. All apartments are fully specified for those aged sixty and upwards and include the 24 hour emergency Appello system, and camera entry system which enables a visitor to be seen before letting them in simply by changing channels on the television set. Please speak to our Property Consultant if you require information regarding "Event Fees" that may apply to this property.