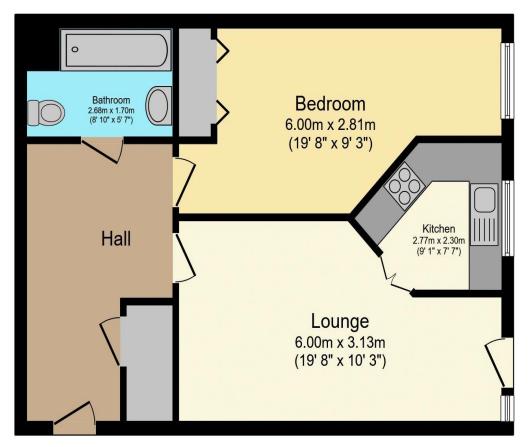

## Visit us at retirementhomesearch.co.uk

Total floor area 53.3 sq.m. (574 sq.ft.) approx

This floor plan is for illustrative purposes only. It is not drawn to scale. Any measurements, floor areas (including any total floor area), openings and orientation are approximate. No details are guaranteed, they cannot be relied upon for any purpose and they do not form part of any agreement. No liability is taken for any error, omission or misstatement. A party must rely upon its own inspection(s). Powered by www.focalagent.com