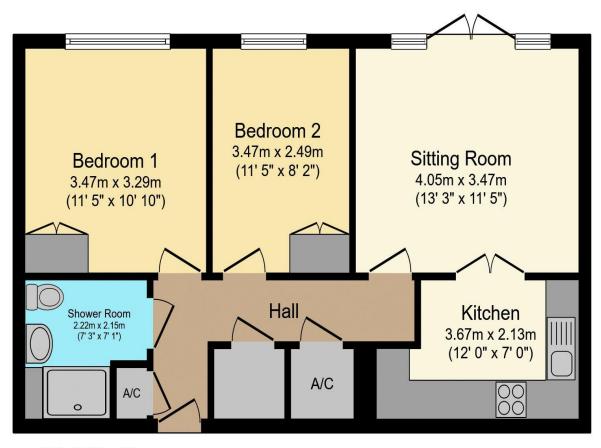

## Visit us at retirementhomesearch.co.uk

Total floor area 57.4 m<sup>2</sup> (617 sq.ft.) approx

This floor plan is for illustrative purposes only. It is not drawn to scale. Any measurements, floor areas (including any total floor area), openings and orientation are approximate. No details are guaranteed, they cannot be relied upon for any purpose and they do not form part of any agreement. No liability is taken for any error, omission or misstatement. A party must rely upon its own inspection(s). Powered by www.focalagent.com