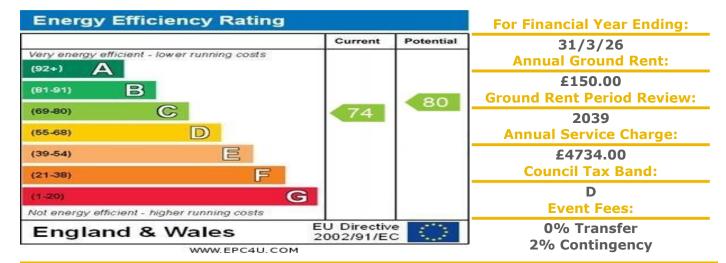

## 9 Rowan Court (Driotwich)

Worcester Road, Droitwich, Worcestershire, WR9 8AH

PRICE: £168,000 Lease: 99 years from 1990

Development Manager and 24 hour emergency Appello call system Large communal Lounge, Conservatory and Gardens

Beautifully maintained communal gardens and green spaces

Onsite communal Laundry facilities Minimum Age 55 Communal Satellite TV Aerial Lease: 99 years from 1990 Guest Suite and Lift Off road residents parking