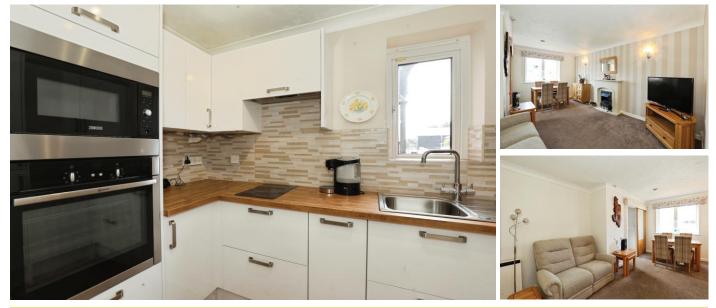

## **Property Description:**

A TWO BEDROOM RETIREMENT APARTMENT SITUATED ON THE GROUND FLOOR BENEFITING FROM UPDATED KITCHEN, BATHROOM NEW CARPETS. Weaver Court has a patio area and gardens that are on the riverbank. The development is local to supermarkets, banks, doctors, dentists, café's and close to bus routes. Close by there are further retail parks offering a wider range of shopping. Weaver Court was constructed by McCarthy & Stone (Developments) Ltd and comprises 48 properties arranged over 3 floors each served by lift. The Development Manager can be contacted from various points within each property in the case of an emergency. For periods when the Development Manager is off duty there is a 24 hour emergency Appello call system. Each property comprises an entrance hall, lounge, kitchen, one or two bedrooms and bath/shower room. It is a condition of purchase that residents be over the age of 55 years. Please speak to our Property Consultant if you require information regarding "Event Fees" that may apply to this property.