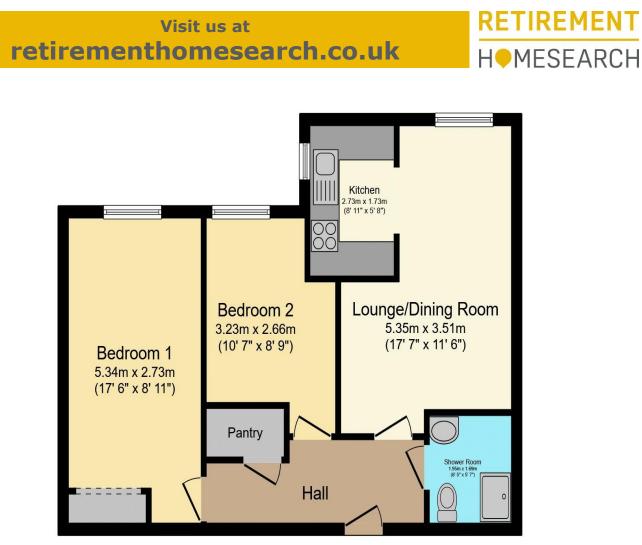

Total floor area 55.3 sq.m. (595 sq.ft.) approx

This floor plan is for illustrative purposes only. It is not drawn to scale. Any measurements, floor areas (including any total floor area), openings and orientation are approximate. No details are guaranteed, they cannot be relied upon for any purpose and they do not form part of any agreement. No liability is taken for any error, omission or misstatement. A party must rely upon its own inspection(s). Powered by www.focalagent.com