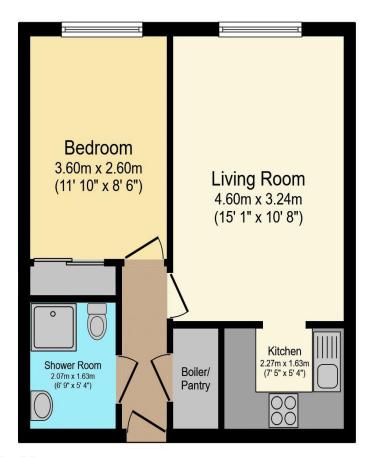

## Visit us at retirementhomesearch.co.uk

Total floor area 37.6 sq.m. (405 sq.ft.) approx

This floor plan is for illustrative purposes only. It is not drawn to scale. Any measurements, floor areas (including any total floor area), openings and orientation are approximate. No details are guaranteed, they cannot be relied upon for any purpose and they do not form part of any agreement. No liability is taken for any error, omission or misstatement. A party must rely upon its own inspection(s). Powered by www.focalagent.com