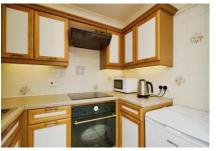

## **Property Description:**

A FIRST FLOOR ONE BEDROOM RETIREMENT APARTMENT BENEFITING FROM RECENTLY BEING DECORATED THROUGHOUT, NEW CARPETS, NEW TOILET, NEW KITCHEN HOB AND **NEW ELECTRICS/FUSE BOARD** 