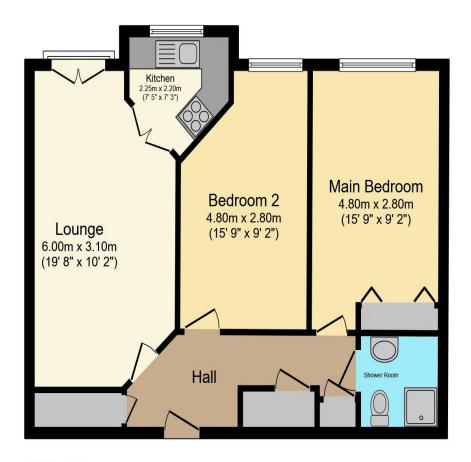

## Visit us at retirementhomesearch.co.uk

Total floor area 61.1 sq.m. (657 sq.ft.) approx

This floor plan is for illustrative purposes only. It is not drawn to scale. Any measurements, floor areas (including any total floor area), openings and orientation are approximate. No details are guaranteed, they cannot be relied upon for any purpose and they do not form part of any agreement. No liability is taken for any error, omission or misstatement. A party must rely upon its own inspection(s). Powered by www.focalagent.com