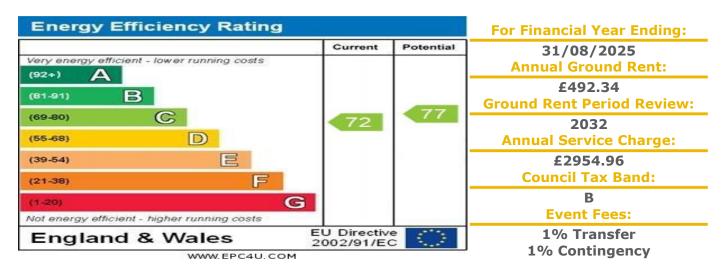

## **Property Description:**

A GROUND FLOOR ONE BEDROOM RETIREMENT APARTMENT BENEFITING FROM BEING RE-DECORATED AND RE-CARPETED THROUGHOUT Swn Y Mor was constructed by McCarthy & Stone (Developments) Ltd and comprises 56 properties arranged over 4 floors each served by lift. The Development Manager can be contacted from various points within each property in the case of an emergency. For periods when the Development Manager is off duty there is a 24 hour emergency Appello call system. Each property comprises an entrance hall, lounge, kitchen, one or two bedrooms and bathroom. It is a condition of purchase that residents be over the age of 60 years, or in the event of a couple, one must be over the age of 60 years and the other over 55 years. Please speak to our Property Consultant if you require information regarding "Event Fees" that may apply to this property.