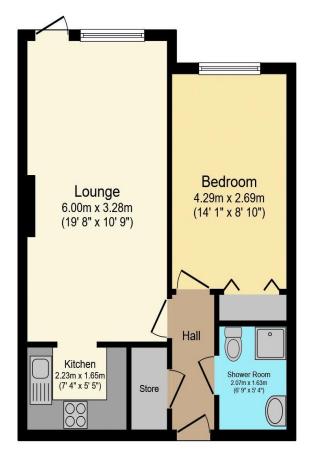

## Visit us at retirementhomesearch.co.uk

Total floor area 45.2 m<sup>2</sup> (487 sq.ft.) approx

This floor plan is for illustrative purposes only. It is not drawn to scale. Any measurements, floor areas (including any total floor area), openings and orientation are approximate. No details are guaranteed, they cannot be relied upon for any purpose and they do not form part of any agreement. No liability is taken for any error, omission or misstatement. A party must rely upon its own inspection(s). Powered by www.focalagent.com