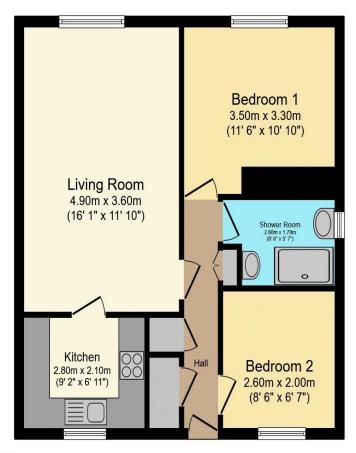

## Visit us at retirementhomesearch.co.uk

Total floor area 56.9 m² (613 sq.ft.) approx

This floor plan is for illustrative purposes only. It is not drawn to scale. Any measurements, floor areas (including any total floor area), openings and orientation are approximate. No details are guaranteed, they cannot be relied upon for any purpose and they do not form part of any agreement. No liability is taken for any error, omission or misstatement. A party must rely upon its own inspection(s). Powered by www.focalagent.com