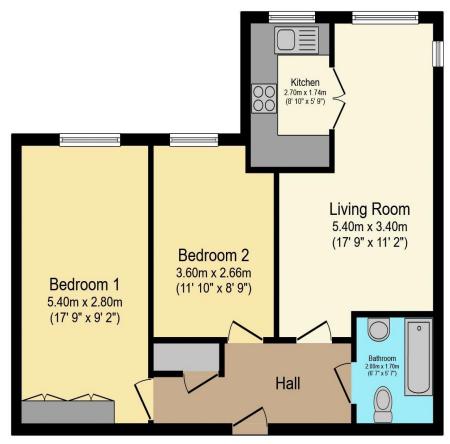

## Visit us at retirementhomesearch.co.uk

Total floor area 56.4 m<sup>2</sup> (607 sq.ft.) approx

This floor plan is for illustrative purposes only. It is not drawn to scale. Any measurements, floor areas (including any total floor area), openings and orientation are approximate. No details are guaranteed, they cannot be relied upon for any purpose and they do not form part of any agreement. No liability is taken for any error, omission or misstatement. A party must rely upon its own inspection(s). Powered by www.focalagent.com