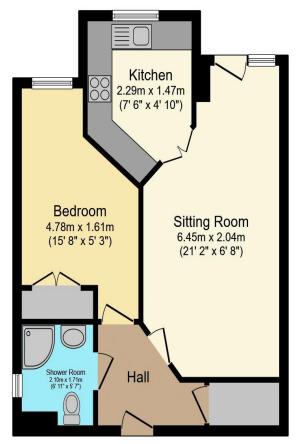

## Visit us at retirementhomesearch.co.uk

Total floor area 48.2 sq.m. (519 sq.ft.) approx

This floor plan is for illustrative purposes only. It is not drawn to scale. Any measurements, floor areas (including any total floor area), openings and orientation are approximate. No details are guaranteed, they cannot be relied upon for any purpose and they do not form part of any agreement. No liability is taken for any error, omission or misstatement. A party must rely upon its own inspection(s). Powered by www.focalagent.com