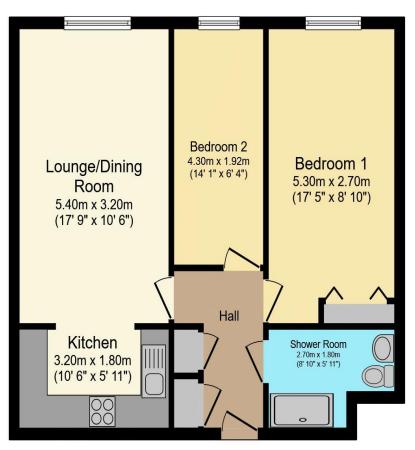

## Visit us at retirementhomesearch.co.uk

Total floor area 57.6 sq.m. (620 sq.ft.) approx

This floor plan is for illustrative purposes only. It is not drawn to scale. Any measurements, floor areas (including any total floor area), openings and orientation are approximate. No details are guaranteed, they cannot be relied upon for any purpose and they do not form part of any agreement. No liability is taken for any error, omission or misstatement. A party must rely upon its own inspection(s). Powered by www.focalagent.com