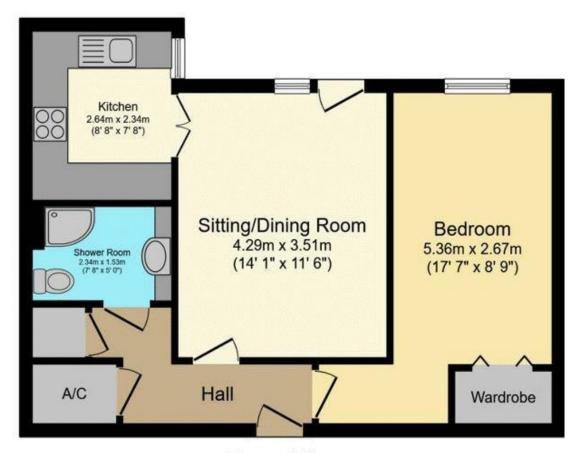

### Floor Plan

Floor area 49.1 m2 (528 sq.ft.)

#### TOTAL: 49.1 m<sup>2</sup> (528 sq.ft.)

This floor plan is for illustrative purposes only. It is not drawn to scale. Any measurements, floor areas (including any total floor area), openings and orientations are approximate. No details are guaranteed, they cannot be relied upon for any purpose and do not form any part of any agreement. No liability is taken for any error, omission or misstatement. A party must refy upon its own inspection(s). Powered by www.Propertybox.io