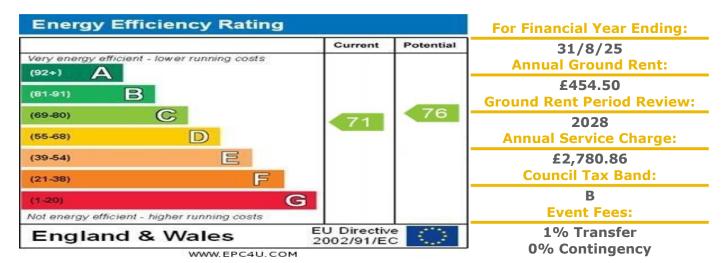

## Visit us at retirementhomesearch.co.uk

Total floor area 38.1 sq.m. (410 sq.ft.) approx

This floor plan is for illustrative purposes only. It is not drawn to scale. Any measurements, floor areas (including any total floor area), openings and orientation are approximate. No details are guaranteed, they cannot be relied upon for any purpose and they do not form part of any agreement. No liability is taken for any error, omission or misstatement. A party must rely upon its own inspection(s). Powered by www.focalagent.com