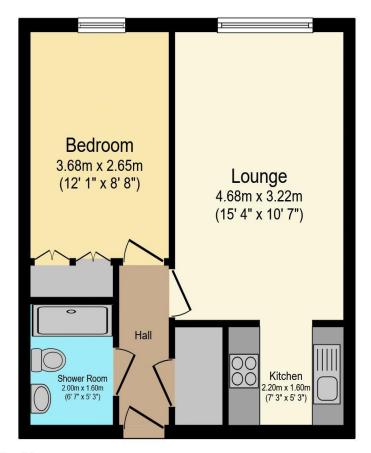

## Visit us at retirementhomesearch.co.uk

Total floor area 38.1 sq.m. (410 sq.ft.) approx

This floor plan is for illustrative purposes only. It is not drawn to scale. Any measurements, floor areas (including any total floor area), openings and orientation are approximate. No details are guaranteed, they cannot be relied upon for any purpose and they do not form part of any agreement. No liability is taken for any error, omission or misstatement. A party must rely upon its own inspection(s). Powered by www.focalagent.com