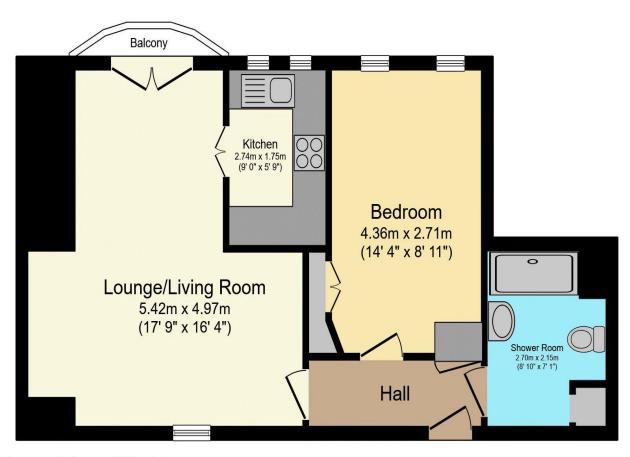

## Visit us at retirementhomesearch.co.uk

Total floor area 51.0 sq.m. (549 sq.ft.) approx

This floor plan is for illustrative purposes only. It is not drawn to scale. Any measurements, floor areas (including any total floor area), openings and orientation are approximate. No details are guaranteed, they cannot be relied upon for any purpose and they do not form part of any agreement. No liability is taken for any error, omission or misstatement. A party must rely upon its own inspection(s). Powered by www.focalagent.com