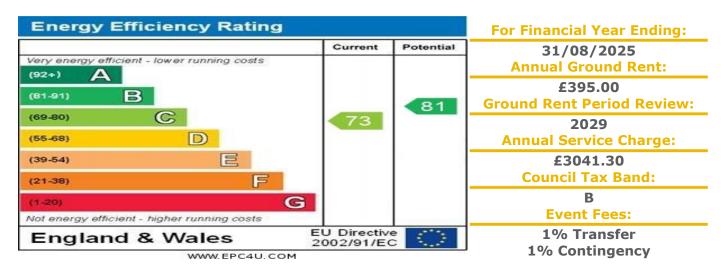

## **Property Description:**

A LARGER ONE BEDROOM RETIREMENT APARTMENT LOCATED ON THE SECOND FLOOR BENEFITING FROM FITTED SHOWER ROOM. Drakeford Court was constructed by McCarthy & Stone (Developments) Ltd and comprises 46 properties arranged over 4 floors, each served by a lift. The development consists of thoughtfully laid out one and two bedroom retirement apartments, each benefiting from its own private front door, entrance hall, lounge/dining area, fitted kitchen and fitted bathroom. All apartments are fully specified for those aged sixty and upwards and include the 24 hour emergency Appello system, and camera entry system which enables a visitor to be seen before letting them in simply by changing channels on the television set. Please speak to our Property Consultant if you require information regarding "Event Fees" that may apply to this property.