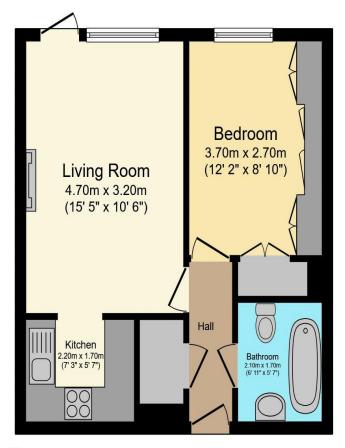

## Visit us at retirementhomesearch.co.uk

Total floor area 39.4 sq.m. (424 sq.ft.) approx

This floor plan is for illustrative purposes only. It is not drawn to scale. Any measurements, floor areas (including any total floor area), openings and orientation are approximate. No details are guaranteed, they cannot be relied upon for any purpose and they do not form part of any agreement. No liability is taken for any error, omission or misstatement. A party must rely upon its own inspection(s). Powered by www.focalagent.com