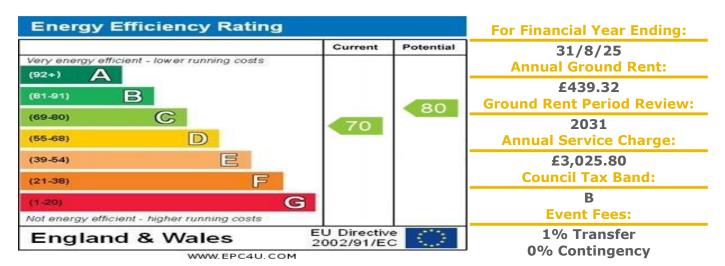

## **Property Description:**

A ONE BEDROOM GROUND FLOOR RETIREMENT APARTMENT BENEFITING FROM DIRECT ACCESS ONTO OWN PATIO AREA AND HAVING BEEN FITTED WITH MODERN KITCHEN, RE-DECORATED AND RE-CARPETED THROUGHOUT Mere Court is situated in the historical town of Knutsford close to Cheshire's Golden Triangle. On the edge of the Moor with a short stroll into Tatton Park and a relaxed town centre with cobbled streets which embraces cafe culture, superb food, wine bars with quality food and clothing shops. Views from the development include the lake and Moorland moving round to a beautiful enclave of historic buildings. Mere Court sits seamlessly within its surroundings and is an elegant development of Retirement Properties. Constructed by McCarthy & Stone (Developments) Ltd and comprises 39 properties arranged over 3 floors each served by lift. The Development Manager can be contacted from various points within each property in the case of an emergency. For periods when the Development Manager is off duty there is a 24 hour emergency Appello call system. It is a condition of purchase that residents be over the age of 60 years, or in the event of a couple, one must be over the age of 60 years and the other over 55 years. Please speak to our Property Consultant if you require information regarding "Event Fees" that may apply to this property.