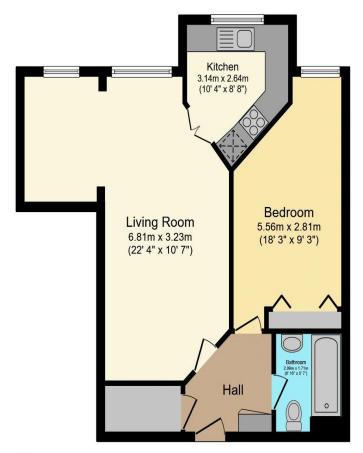

# Visit us at retirementhomesearch.co.uk

Total floor area 57.0 sq.m. (613 sq.ft.) approx

This floor plan is for illustrative purposes only. It is not drawn to scale. Any measurements, floor areas (including any total floor area), openings and orientation are approximate. No details are guaranteed, they cannot be relied upon for any purpose and they do not form part of any agreement. No liability is taken for any error, omission or misstatement. A party must rely upon its own inspection(s). Powered by www.focalagent.com