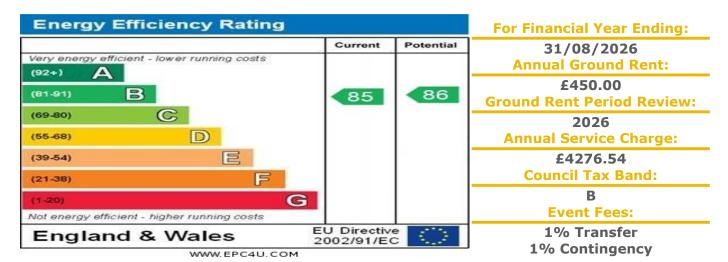

## 39 Abraham Court

Lutton Close, Oswestry, Shropshire, SY11 2TH

PRICE: £115,000

Lease: 125 years from 2003

## **Property Description:**

A TWO BEDROOM RETIREMENT APARTMENT SITUATED ON THE FIRST FLOOR BENEFITING FROM MODERN KITCHEN AND SHOWER ROOM. Abraham Court was constructed by McCarthy & Stone (Developments) Ltd and comprises 60 properties over 3 floors, each served by a lift. The Development Manager can be contacted from various points in each apartment in the case of an emergency. For periods when the Development Manager is off duty there is a 24 hour emergency Appello call system. Each apartment comprises entrance hall, living room, kitchen, one or two bedrooms and a bathroom. It is a condition of purchase that residents be over the age of 60 years, or in the event of a couple, one must be over the age of 60 years and the other over 55 years. Please speak to our Property Consultant if you require information regarding "Event Fees" that may apply to this property.