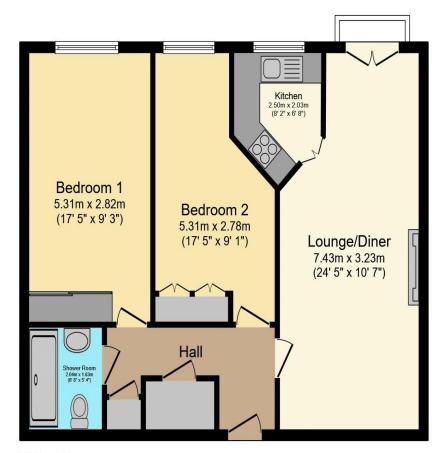

## Visit us at retirementhomesearch.co.uk

Total floor area 67.1 sq.m. (722 sq.ft.) approx

This floor plan is for illustrative purposes only. It is not drawn to scale. Any measurements, floor areas (including any total floor area), openings and orientation are approximate. No details are guaranteed, they cannot be relied upon for any purpose and they do not form part of any agreement. No liability is taken for any error, omission or misstatement. A party must rely upon its own inspection(s). Powered by www.focalagent.com