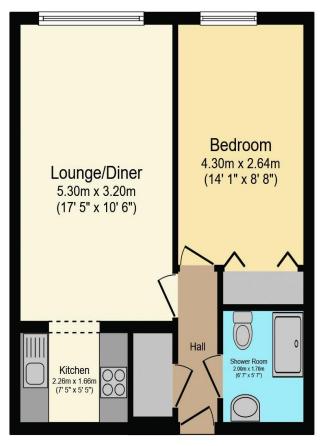

For more details or to make an appointment to view, please contact Charlotte Harvey MNAEA Visit us at retirementhomesearch.co.uk

Total floor area 42.1 m² (453 sq.ft.) approx

This floor plan is for illustrative purposes only. It is not drawn to scale. Any measurements, floor areas (including any total floor area), openings and orientation are approximate. No details are guaranteed, they cannot be relied upon for any purpose and they do not form part of any agreement. No liability is taken for any error, omission or misstatement. A party must rely upon its own inspection(s). Powered by www.focalagent.com