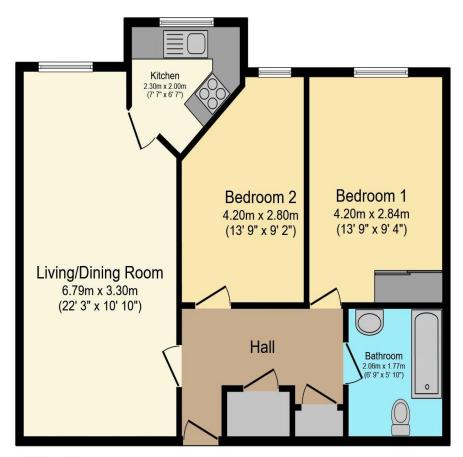

## Visit us at retirementhomesearch.co.uk

Total floor area 63.6 sq.m. (684 sq.ft.) approx

This floor plan is for illustrative purposes only. It is not drawn to scale. Any measurements, floor areas (including any total floor area), openings and orientation are approximate. No details are guaranteed, they cannot be relied upon for any purpose and they do not form part of any agreement. No liability is taken for any error, omission or misstatement. A party must rely upon its own inspection(s). Powered by www.focalagent.com