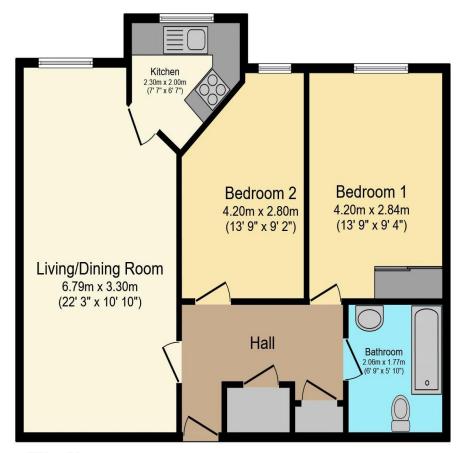

## Visit us at retirementhomesearch.co.uk

Total floor area 63.6 sq.m. (684 sq.ft.) approx

This floor plan is for illustrative purposes only. It is not drawn to scale. Any measurements, floor areas (including any total floor area), openings and orientation are approximate. No details are guaranteed, they cannot be relied upon for any purpose and they do not form part of any agreement. No liability is taken for any error, omission or misstatement. A party must rely upon its own inspection(s). Powered by www.focalagent.com