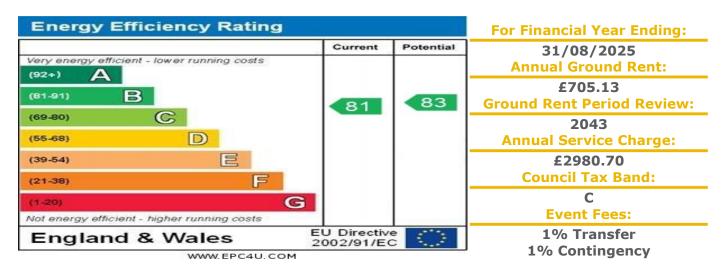

## **45 Millers Court**

Haslucks Green Road, Solihull, West Midlands, B90 2ND

PRICE: £100,000 Lease: 125 years from 1999