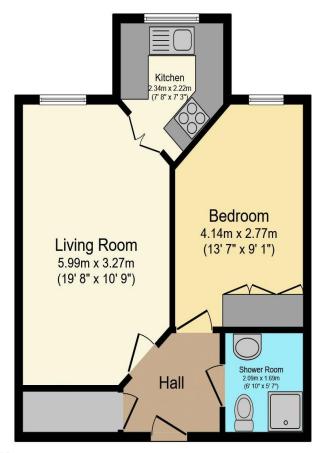

## Visit us at retirementhomesearch.co.uk

Total floor area 39.7 sq.m. (427 sq.ft.) approx

This floor plan is for illustrative purposes only. It is not drawn to scale. Any measurements, floor areas (including any total floor area), openings and orientation are approximate. No details are guaranteed, they cannot be relied upon for any purpose and they do not form part of any agreement. No liability is taken for any error, omission or misstatement. A party must rely upon its own inspection(s). Powered by www.focalagent.com