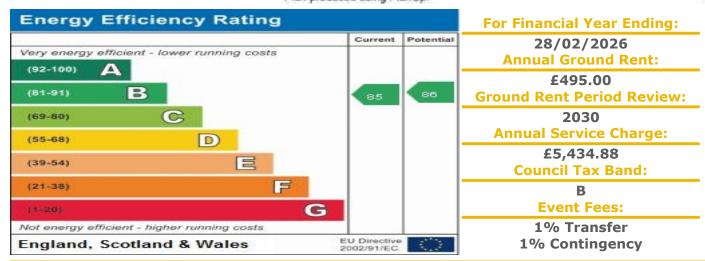

## 31 Pettifor Court

101 Bradgate Road, Anstey, Leicestershire, LE7 7FE

PRICE: £95,000

Lease: 125 years from 2007

## **Property Description:**

A TWO BEDROOM FIRST FLOOR RETIREMENT APARTMENT BENEFITING FROM UPDATED SHOWER ROOM Pettifor Court was constructed by McCarthy & Stone (Developments) Ltd and comprises 48 properties arranged over 3 floors each served by lift. The resident Development Manager can be contacted from various points within each property in the case of an emergency. For periods when the Development Manager is off duty there is a 24 hour emergency Appello call system. Each property comprises an entrance hall, lounge, kitchen, one or two bedrooms and bathroom. It is a condition of purchase that residents be over the age of 60 years, or in the event of a couple, one must be over 60 years and the other over 55 years. Please speak to our Property Consultant if you require information regarding "Event Fees" that we may apply to this property.