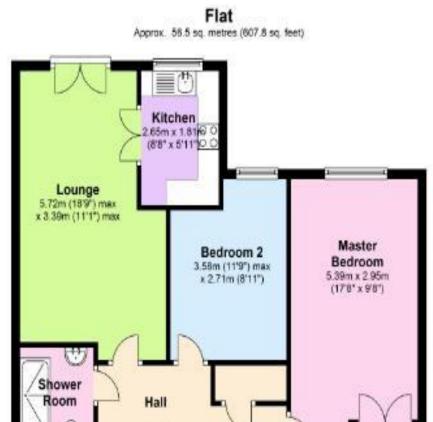

## Visit us at retirementhomesearch.co.uk

Total area: approx. 56.5 sq. metres (607.8 sq. feet)

This floor plan is for illustrative purposes only and is not to scale. Where measurements are shown, these are approximate and should not be relied upon. Total square area includes the entirety of the property and any outbuildings/garages. Sanitary were and kitchen fittings are representative only and approximate to actual position, shape and style. No liability is accepted in respect of any consequential loss arising from the use of this plan. Reproduced under licence from Evolve Partnership Limited. All rights reserved.

Plan produced using PlanUp.

Retirement Homesearch, Queensway House, 11 Queensway, New Milton, Hampshire, BH25 5NR T: 0333 321 4060 F: 0333 321 4065 E: enquiries@retirementhomesearch.co.uk

Retirement Homesearch Limited, Registered Office: Queensway House, 11 Queensway, New Milton, Hampshire, BH25 5NR Registered in England No. 3829469