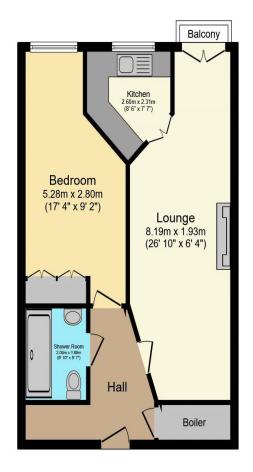

## Visit us at retirementhomesearch.co.uk

Total floor area 51.6 m<sup>2</sup> (555 sq.ft.) approx

This floor plan is for illustrative purposes only. It is not drawn to scale. Any measurements, floor areas (including any total floor area), openings and orientation are approximate. No details are guaranteed, they cannot be relied upon for any purpose and they do not form part of any agreement. No liability is taken for any error, omission or misstatement. A party must rely upon its own inspection(s). Powered by www.focalagent.com