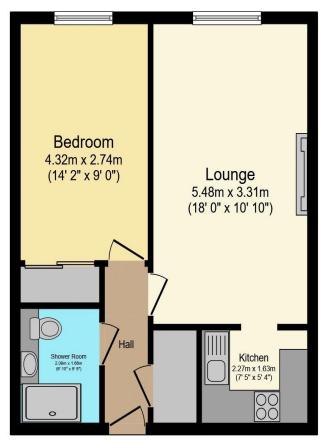

## Visit us at retirementhomesearch.co.uk

Total floor area 44.8 m<sup>2</sup> (482 sq.ft.) approx

This floor plan is for illustrative purposes only. It is not drawn to scale. Any measurements, floor areas (including any total floor area), openings and orientation are approximate. No details are guaranteed, they cannot be relied upon for any purpose and they do not form part of any agreement. No liability is taken for any error, omission or misstatement. A party must rely upon its own inspection(s). Powered by www.focalagent.com