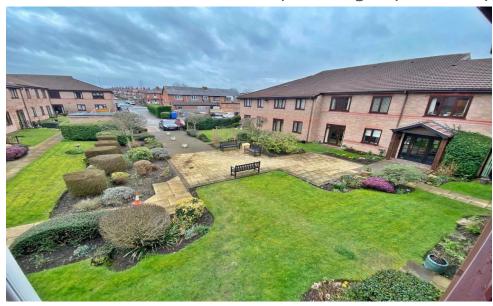

## **Property Description:**

A LARGER THAN AVERAGE ONE BEDROOM APARTMENT WITHIN THIS POPULAR RETIREMENT DEVELOPMENT LOCATED ON THE FIRST FLOOR. OFFERED FOR SALE WITH NO FORWARD CHAIN. Oulton Court was constructed by Stirling Retirement Homes in two phases and comprises 68 properties arranged over 2 floors each served by lift. The Development Manager can be contacted from various points within each property in the case of an emergency. For periods when the Development Manager is off duty there is a 24 hour emergency Appello call system. Each property comprises an entrance hall, lounge, kitchen, one bedroom and bathroom. It is a condition of purchase that residents be over the age of 55 years. Please speak to our Property Consultant if you require information regarding "Event Fees" that may apply to this property. DRAFT DETAILS

Three Residents' lounges 2 Communal Laundries Communal Satellite Dish (additional fees apply) **Guest Suite** Lift to all floors

Development Manager Minimum Age 55 24 hour emergency Appello call system Lease 125 years from 1987