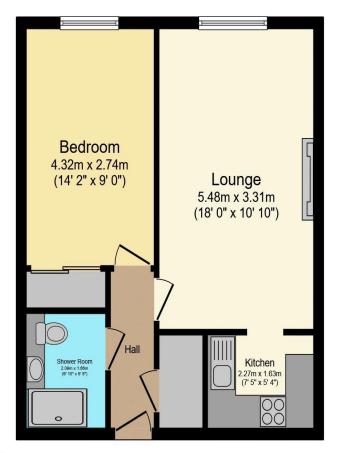

## Visit us at retirementhomesearch.co.uk

Total floor area 44.8 m² (482 sq.ft.) approx

This floor plan is for illustrative purposes only. It is not drawn to scale. Any measurements, floor areas (including any total floor area), openings and orientation are approximate. No details are guaranteed, they cannot be relied upon for any purpose and they do not form part of any agreement. No liability is taken for any error, omission or misstatement. A party must rely upon its own inspection(s). Powered by www.focalagent.com