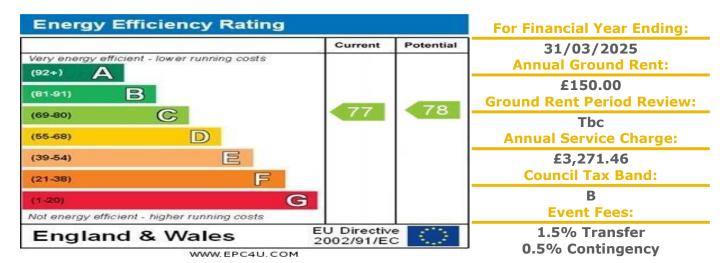

## **33 Oulton Court**

Knutsford Road, Warrington, Cheshire, WA4 2NT

PRICE: £95,000 Lease: 125 years from 1987