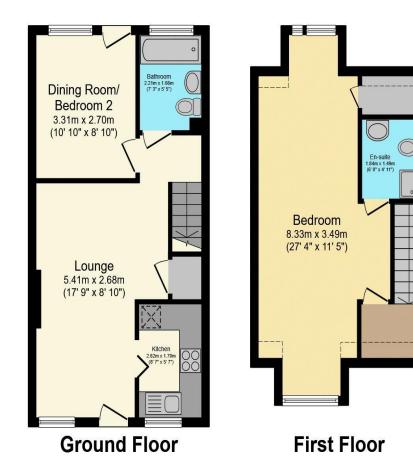

## Visit us at retirementhomesearch.co.uk

Total floor area 71.4 m² (768 sq.ft.) approx

This floor plan is for illustrative purposes only. It is not drawn to scale. Any measurements, floor areas (including any total floor area), openings and orientation are approximate. No details are guaranteed, they cannot be relied upon for any purpose and they do not form part of any agreement. No liability is taken for any error, omission or misstatement. A party must rely upon its own inspection(s). Powered by www.focalagent.com