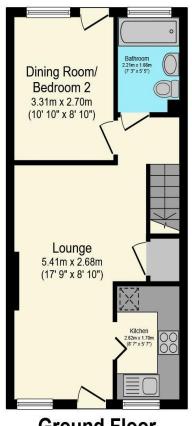

## Visit us at retirementhomesearch.co.uk

**Ground Floor** 

**First Floor** 

Total floor area 71.4 m<sup>2</sup> (768 sq.ft.) approx

This floor plan is for illustrative purposes only. It is not drawn to scale. Any measurements, floor areas (including any total floor area), openings and orientation are approximate. No details are guaranteed, they cannot be relied upon for any purpose and they do not form part of any agreement. No liability is taken for any error, omission or misstatement. A party must rely upon its own inspection(s). Powered by www.focalagent.com