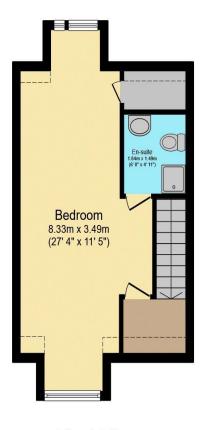

## Visit us at retirementhomesearch.co.uk

**Ground Floor** 

**First Floor** 

Total floor area 71.4 m<sup>2</sup> (768 sq.ft.) approx

This floor plan is for illustrative purposes only. It is not drawn to scale. Any measurements, floor areas (including any total floor area), openings and orientation are approximate. No details are guaranteed, they cannot be relied upon for any purpose and they do not form part of any agreement. No liability is taken for any error, omission or misstatement. A party must rely upon its own inspection(s). Powered by www.focalagent.com