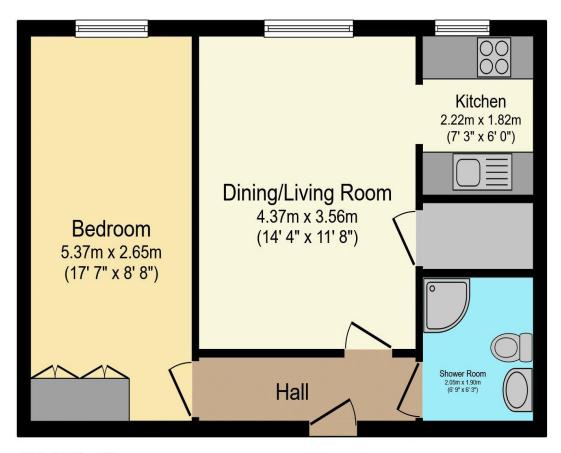

## Visit us at retirementhomesearch.co.uk

Total floor area 44.2 m² (476 sq.ft.) approx

This floor plan is for illustrative purposes only. It is not drawn to scale. Any measurements, floor areas (including any total floor area), openings and orientation are approximate. No details are guaranteed, they cannot be relied upon for any purpose and they do not form part of any agreement. No liability is taken for any error, omission or misstatement. A party must rely upon its own inspection(s). Powered by www.focalagent.com