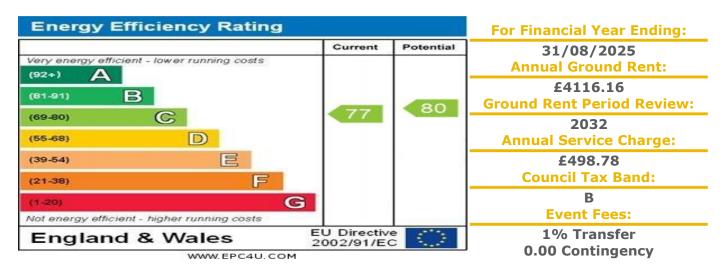

## **49 Homeforge House**

Goldwire Lane, Monmouth, Gwent, NP25 5HA

PRICE: Offers in the region of Lease: 125 years from 1988 £94,000

A SECOND FLOOR ONE BEDROOM RETIREMENT APARTMENT BENEFIITING FROM RE-FITTED KITCHEN AND SHOWER ROOM. Homeforge House was constructed by McCarthy & Stone (Developments) Ltd and comprises 48 properties arranged over 3 floors each served by lift. The resident Development Manager can be contacted from various points within each property in the case of an emergency. For periods when the Development Manager is off duty there is a 24 hour emergency Appello call system. Each property comprises an entrance hall, lounge, kitchen, one or two bedrooms and bathroom. It is a condition of purchase that residents be over the age of 60 years, or in the event of a couple, one must be over the age of 60 years and the other over 55 years.