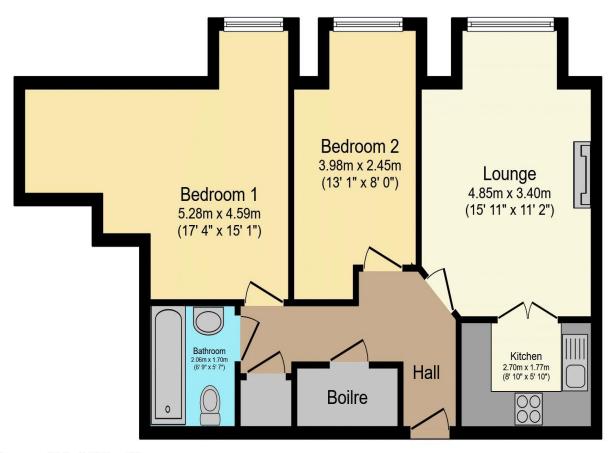

## Visit us at retirementhomesearch.co.uk

Total floor area 60.9 m² (655 sq.ft.) approx

This floor plan is for illustrative purposes only. It is not drawn to scale. Any measurements, floor areas (including any total floor area), openings and orientation are approximate. No details are guaranteed, they cannot be relied upon for any purpose and they do not form part of any agreement. No liability is taken for any error, omission or misstatement. A party must rely upon its own inspection(s). Powered by www.focalagent.com