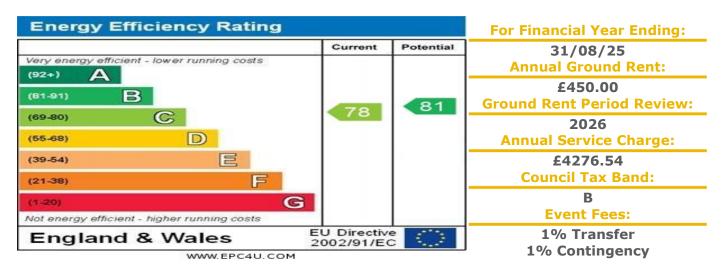

## **48 Abraham Court**

Lutton Close, Oswestry, Shropshire, SY11 2TH

PRICE: £115,000 Lease: 125 years from 2003