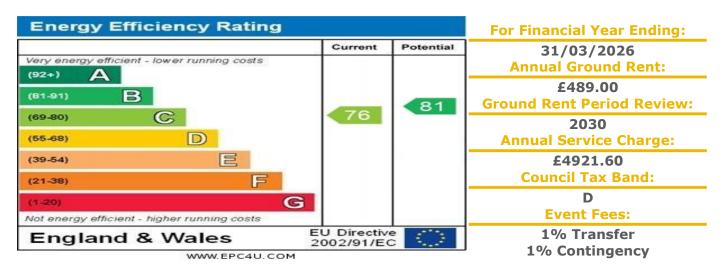

## 39 Pegasus Court (Shirley)

29-47 Union Road, Solihull, West Midlands, B90 3BU

PRICE: £180,000 Lease: 125 years from 2005

Owners Lounge with kitchen, library area and fitness suite Minimum Age 60 Security camera and CCTV system Guest suite and Communal Laundry facilities

Estate Manager and a Lift to all floors 24 hour Emergency Appello call system Battery charge facility for mobility scooters Lease 125 years from 2005