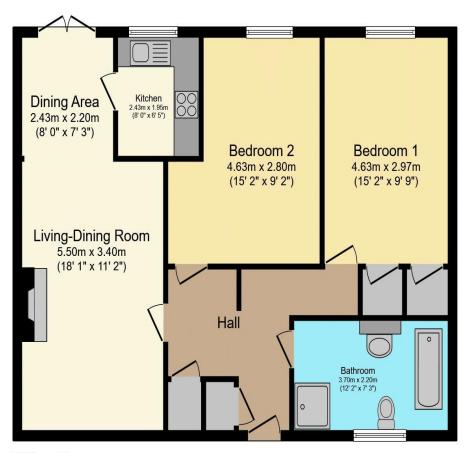

## Visit us at retirementhomesearch.co.uk

Total floor area 82.0 m² (883 sq.ft.) approx

This floor plan is for illustrative purposes only. It is not drawn to scale. Any measurements, floor areas (including any total floor area), openings and orientation are approximate. No details are guaranteed, they cannot be relied upon for any purpose and they do not form part of any agreement. No liability is taken for any error, omission or misstatement. A party must rely upon its own inspection(s). Powered by www.focalagent.com