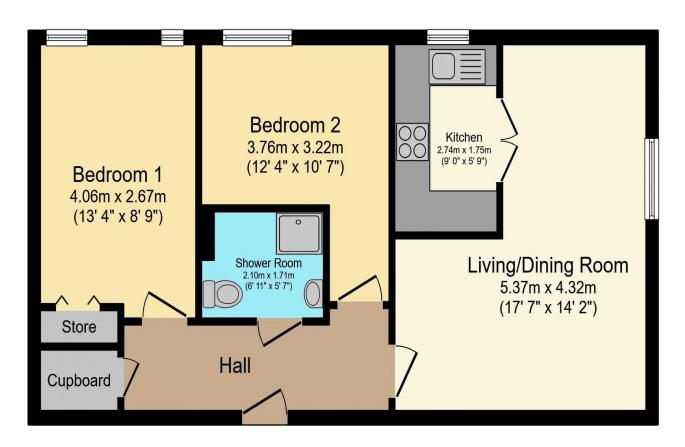

## Visit us at retirementhomesearch.co.uk

Total floor area 55.7 m<sup>2</sup> (599 sq.ft.) approx

This floor plan is for illustrative purposes only. It is not drawn to scale. Any measurements, floor areas (including any total floor area), openings and orientation are approximate. No details are guaranteed, they cannot be relied upon for any purpose and they do not form part of any agreement. No liability is taken for any error, omission or misstatement. A party must rely upon its own inspection(s). Powered by www.focalagent.com