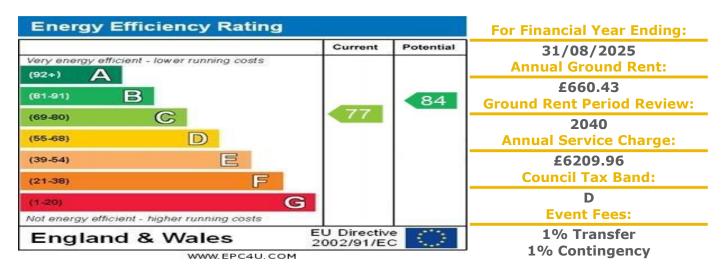

## **15 Sorrento Court**

Wake Green Road, Birmingham, West Midlands, B13 9HB

PRICE: £95,000 Lease: 125 years from 1996