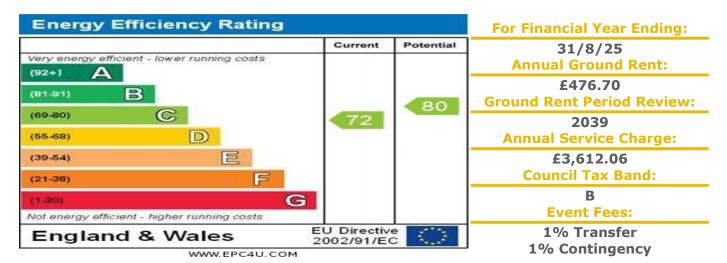

## **16 Gheluvelt Court**

Brook Street, Worcester, Worcestershire, WR1 1JB

PRICE: OIRO £85,000

Lease: 125 years from 1995