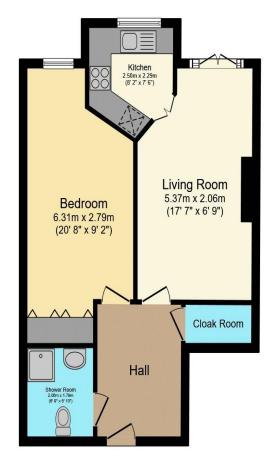

## Visit us at retirementhomesearch.co.uk

Total floor area 50.0 m<sup>2</sup> (538 sq.ft.) approx

This floor plan is for illustrative purposes only. It is not drawn to scale. Any measurements, floor areas (including any total floor area), openings and orientation are approximate. No details are guaranteed, they cannot be relied upon for any purpose and they do not form part of any agreement. No liability is taken for any error, omission or misstatement. A party must rely upon its own inspection(s). Powered by www.focalagent.com