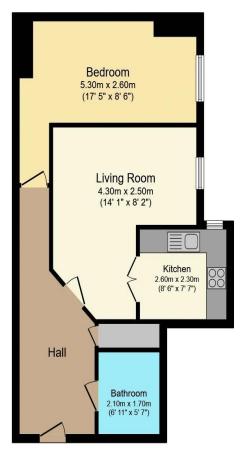

## Visit us at retirementhomesearch.co.uk

Total floor area 54.6 sq.m. (588 sq.ft.) approx

This floor plan is for illustrative purposes only. It is not drawn to scale. Any measurements, floor areas (including any total floor area), openings and orientation are approximate. No details are guaranteed, they cannot be relied upon for any purpose and they do not form part of any agreement. No liability is taken for any error, omission or misstatement. A party must rely upon its own inspection(s). Powered by www.focalagent.com