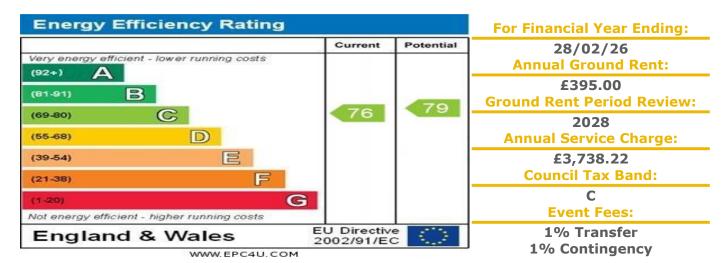

## 34 Whittingham Court

Tower Hill, Droitwich Spa, Worcestershire, WR9 8AF

PRICE: OIRO £100,000

Lease: 125 years from 2005