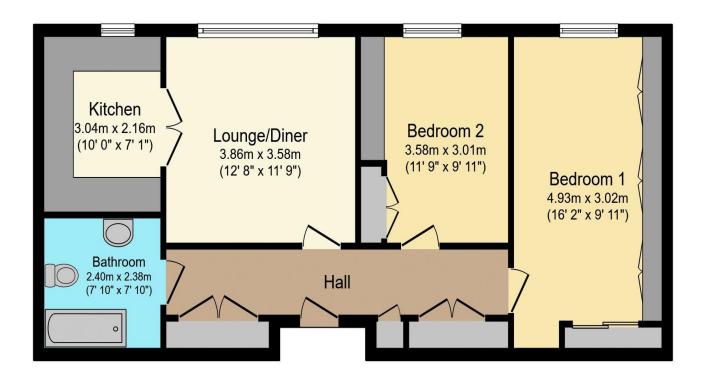

## Visit us at retirementhomesearch.co.uk

Total floor area 66.6 m² (717 sq.ft.) approx

This floor plan is for illustrative purposes only. It is not drawn to scale. Any measurements, floor areas (including any total floor area), openings and orientation are approximate. No details are guaranteed, they cannot be relied upon for any purpose and they do not form part of any agreement. No liability is taken for any error, omission or misstatement. A party must rely upon its own inspection(s). Powered by www.focalagent.com